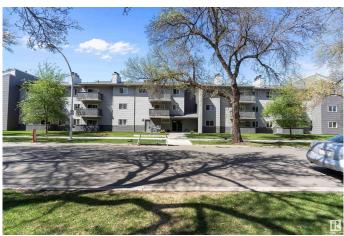

# \$119,900 - 10838 108 Street, Edmonton

MLS® #E4435465

## \$119,900

1 Bedroom, 1.00 Bathroom, 749 sqft Condo / Townhouse on 0.00 Acres

Central Mcdougall, Edmonton, AB

INVESTOR ALERT! Turn-Key 1 BEDROOM + DEN Condo. Great LOCATION in a quiet, WELL-MAINTAINED building across from green space and a school yard, this SPACIOUS condo is a smart choice for investors seeking solid rental potential. Just minutes from the Royal Alex Hospital, NAIT, LRT, Kingsway Mall, Rogers Place, and downtownâ€"this location checks all the boxes. Inside, youâ€<sup>™</sup>II find a bright 1 bedroom + den layout with a wood-burning FIREPLACE, private balcony, and IN-SUITE LAUNDRY. The galley kitchen features newer STAINLESS STEEL APPLIANCES including a DISHWASHER, and the open dining/living area offers functional flow and comfort. The den adds valuable flexibility as a work-from-home space or guest nook. The primary bedroom includes French doors and a massive WALK IN CLOSET, perfect for maximizing storage. The unit also comes with an energized parking stall, ELEVATOR ACCESS - a rare find. Low-maintenance, tenant-ready, and in a prime rental locationâ€"add this to your portfolio with confidence.