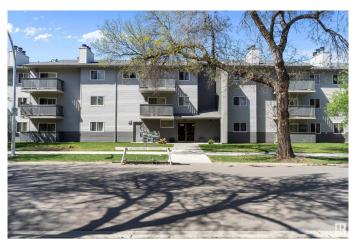

# \$119,900 - 10838 108 Street, Edmonton

MLS® #E4435465

## \$119,900

1 Bedroom, 1.00 Bathroom, 749 sqft Condo / Townhouse on 0.00 Acres

Central Mcdougall, Edmonton, AB

INVESTOR ALERT! Turn-Key 1 BEDROOM + DEN Condo. Great LOCATION in a quiet, WELL-MAINTAINED building across from green space and a school yard, this SPACIOUS condo is a smart choice for investors seeking solid rental potential. Just minutes from the Royal Alex Hospital, NAIT, LRT, Kingsway Mall, Rogers Place, and downtownâ€"this location checks all the boxes. Inside, youâ€<sup>™</sup>II find a bright 1 bedroom + den layout with a wood-burning FIREPLACE, private balcony, and IN-SUITE LAUNDRY. The galley kitchen features newer STAINLESS STEEL APPLIANCES including a DISHWASHER, and the open dining/living area offers functional flow and comfort. The den adds valuable flexibility as a work-from-home space or guest nook. The primary bedroom includes French doors and a massive WALK IN CLOSET, perfect for maximizing storage. The unit also comes with an energized parking stall, ELEVATOR ACCESS - a rare find. Low-maintenance, tenant-ready, and in a prime rental locationâ€"add this to your portfolio with confidence.