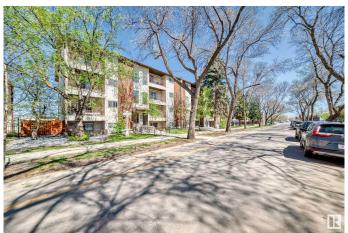

## \$169,900

1 Bedroom, 1.00 Bathroom, 717 sqft Condo / Townhouse on 0.00 Acres

Queen Alexandra, Edmonton, AB

Excellent Location! This Lovely, Low Affordable Condo situated in the desirable community of Queen Alexandra, offers 1 Bedroom, 1 Bathroom, an in-suite laundry & a Parking stall. Features Open Concept layout, Large Living room comes with Patio door to a sizable patio where you can enjoy Summer BBQ. Dining area adjacent to Spacious Kitchen with Oak-color Kitchen Cabinets, Nice kitchen Backsplash Tiles. Good-sized Master Bedroom and one 4 piece Bathroom. Price includes all appliances. Condo fees include Heat & Water. Only minutes to University of Alberta & River Valley. Walking distance to Whyte Avenue, Shops, Restaurants, Public transportation & all Amenities. Quick possession available. Perfect for Investors or Home Starters! Come & check this out and make this YOURS!

## **Community Information**

Address 10520 80 Avenue

Area Edmonton

Subdivision Queen Alexandra

City Edmonton
County ALBERTA

Province AB

Postal Code T6E 1V3

#### **Exterior**

Exterior Wood, Brick, Stucco

Exterior Features Playground Nearby, Public Transportation, Schools, Shopping Nearby

Roof Tar & amp; Gravel

Construction Wood, Brick, Stucco
Foundation Concrete Perimeter