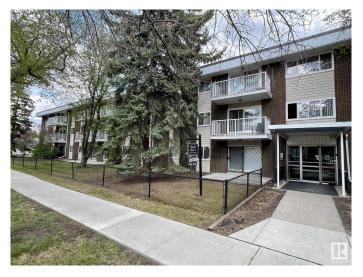

# \$114,900

2 Bedroom, 1.00 Bathroom, 1,003 sqft Condo / Townhouse on 0.00 Acres

Queen Mary Park, Edmonton, AB

Welcome to Crystal Court! Situated on a quiet, tree-lined street, this corner unit offers 1,003 sq ft of well-designed living space, featuring two spacious bedrooms and a 4-piece bathroom. The kitchen boasts plenty of counter and cupboard space, perfect for cooking and storage. This bright and airy unit is immaculate and exceptionally well maintained. You'll also enjoy the convenience of an outdoor parking stall just steps away. Located close to MacEwan University, NAIT, the Brewery District, and the vibrant shops and restaurants of 124 Street. Buyers are eligible for the BGRS program on this property.

#### **Essential Information**

MLS® # E4435223 Price \$114,900

Bedrooms 2 Bathrooms 1.00

Full Baths 1

Square Footage 1,003 Acres 0.00 Year Built 1971

Type Condo / Townhouse Sub-Type Lowrise Apartment

Style Single Level Apartment

# **Exterior**

Exterior Wood, Brick, Vinyl

Exterior Features Back Lane, Public Transportation, Schools, Shopping Nearby

Roof Tar & Damp; Gravel
Construction Wood, Brick, Vinyl
Foundation Concrete Perimeter