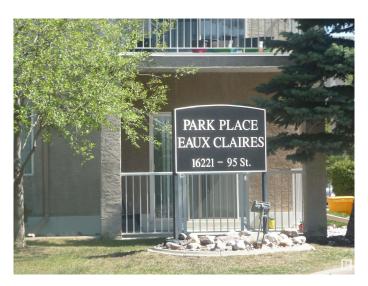

# \$174,670

2 Bedroom, 2.00 Bathroom, 873 sqft Condo / Townhouse on 0.00 Acres

Eaux Claires, Edmonton, AB

Two bedroom, 2 bathroom condo with in-suite laundry and assigned parking. Situated within walking distance of offices, shops, restaurants, and more - yet a couple of blocks away from a main street. This home has been well cared for and is ready for a new owner very soon.