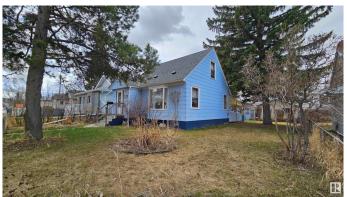

## \$379,900

3 Bedroom, 1.00 Bathroom, 1,163 sqft Single Family on 0.00 Acres

Parkdale (Edmonton), Edmonton, AB

Charming Home with Redevelopment Potential in a Revitalizing Community. Tucked away on a quiet, tree-lined street, this property presents an excellent opportunity for future redevelopment. Set in a mature neighborhood undergoing revitalization, it offers convenient access to downtown, schools, public transit, and hospitals. Whether you're looking to live in, rent out, or hold as a long-term investment, this is a fantastic chance to step into the real estate market in a sought-after location. The home boasts bright and inviting living areas, three spacious bedrooms, a finished basement perfect for added living space, and a back patio that opens to a fully fenced yard. An oversized single-car garage adds additional functionality and value.

## **Amenities**

Amenities Greenhouse, Patio

Parking Over Sized, Single Garage Detached

## **Exterior**

Exterior Wood, Vinyl

Exterior Features Back Lane, Fenced, Landscaped, Public Transportation, Schools,

**Shopping Nearby** 

Roof Asphalt Shingles

Construction Wood, Vinyl

Foundation Concrete Perimeter