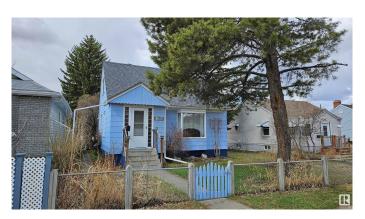

## \$379,900

3 Bedroom, 1.00 Bathroom, 1,163 sqft Single Family on 0.00 Acres

Parkdale (Edmonton), Edmonton, AB

Charming Home with Redevelopment Potential in a Revitalizing Community. Tucked away on a quiet, tree-lined street, this property presents an excellent opportunity for future redevelopment. Set in a mature neighborhood undergoing revitalization, it offers convenient access to downtown, schools, public transit, and hospitals. Whether you're looking to live in, rent out, or hold as a long-term investment, this is a fantastic chance to step into the real estate market in a sought-after location. The home boasts bright and inviting living areas, three spacious bedrooms, a finished basement perfect for added living space, and a back patio that opens to a fully fenced yard. An oversized single-car garage adds additional functionality and value.

Built in 1943

Type Single Family

Sub-Type Detached Single Family

Style 1 and Half Storey

Status Active

## **Exterior**

Exterior Wood, Vinyl

Exterior Features Back Lane, Fenced, Landscaped, Public Transportation, Schools,

**Shopping Nearby** 

Roof Asphalt Shingles

Construction Wood, Vinyl

Foundation Concrete Perimeter