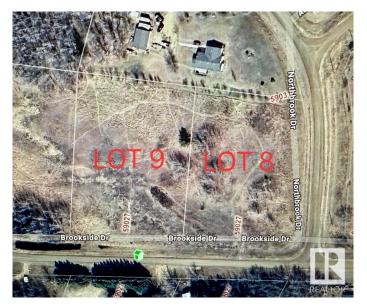

## \$75,000

0 Bedroom, 0.00 Bathroom, Rural on 1.97 Acres

Northbrook, Rural Thorhild County, AB

PERFECT site to build your future home.
Located approx 45 minutes from Edmonton, Ft
Sask and St. Albert. Under 30 minute drive to
Legal, Bon Accord, Redwater, Gibbons, Legal,
Westlock, and Thorhild. Located close to lots
of recreational opportunities. Just minutes to
Half Moon Lake nature areas, community park,
fishing and boating. Treed lot on a quiet
Cresent. Lot number 8 is also available for
purchase. Services are located at the road.

# **Community Information**

Address 9 59027 Range Road 232

Area Rural Thorhild County

Subdivision Northbrook

City Rural Thorhild County

County ALBERTA

Province AB

Postal Code T0G 2J0