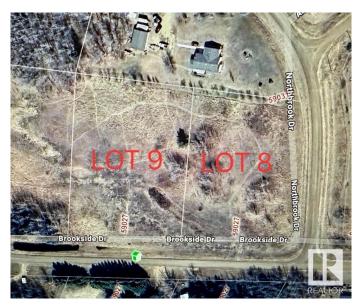

### \$75,000

0 Bedroom, 0.00 Bathroom, Rural on 1.88 Acres

Northbrook, Rural Thorhild County, AB

PERFECT site to build your future home.
Located approx 45 minutes from Edmonton, Ft
Sask and St. Albert. Under 30 minute drive to
Legal, Bon Accord, Redwater, Gibbons, Legal,
Westlock, and Thorhild. Located close to lots
of recreational opportunities. Just minutes to
Half Moon Lake nature areas, community park,
fishing and boating. Treed lot on a quiet
Cresent. Lot number 9 is also available for
purchase. Services are located at the road.

# **Community Information**

Address 8 59027 Range Road 232

Area Rural Thorhild County

Subdivision Northbrook

City Rural Thorhild County

County ALBERTA

Province AB

Postal Code T0G 2J0