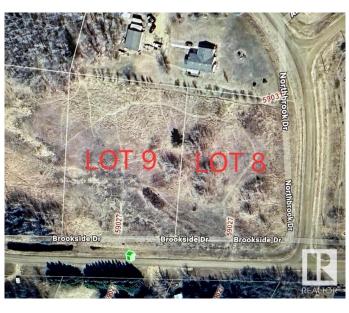

#### \$75,000

0 Bedroom, 0.00 Bathroom, Rural on 1.88 Acres

Northbrook, Rural Thorhild County, AB

PERFECT site to build your future home. Located approx 45 minutes from Edmonton, Ft Sask and St. Albert. Under 30 minute drive to Legal, Bon Accord, Redwater, Gibbons, Legal, Westlock, and Thorhild. Located close to lots of recreational opportunities. Just minutes to Half Moon Lake nature areas, community park, fishing and boating. Treed lot on a quiet Cresent. Lot number 9 is also available for purchase. Services are located at the road.

## **Community Information**

| Address     | 59027 Range Road 232  |
|-------------|-----------------------|
| Area        | Rural Thorhild County |
| Subdivision | Northbrook            |
| City        | Rural Thorhild County |
| County      | ALBERTA               |
| Province    | AB                    |
| Postal Code | TOG 2J0               |