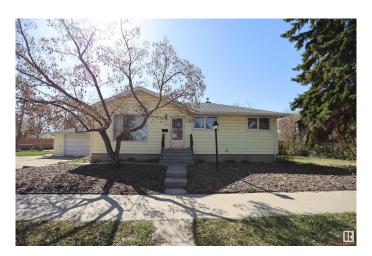

#### \$440,000

1 Bedroom, 1.00 Bathroom, 1,005 sqft Single Family on 0.00 Acres

Dovercourt, Edmonton, AB

Situated on a generous 55' x 129' corner lot in the heart of Dovercourt, this 1,000 square foot bungalow blends charm and modern updates. Featuring 3 bedrooms above grade and 2 bedrooms below, the bright main floor offers a spacious living area, functional kitchen, and large windows. The basement with separate entrance includes a kitchen, and a bathroomâ€"ideal for guests or family. Recent upgrades include a new furnace, air conditioning, roof, and basement windows. Located near St. Albert Trail and Yellowhead Trail, enjoy easy access to schools, parks, and amenities in this vibrant, tree-lined community. A rare opportunity for families, investors, or builders!

#### **Essential Information**

MLS® # E4434639 Price \$440,000

Bedrooms 1

Bathrooms 1.00

Full Baths 1

Square Footage 1,005 Acres 0.00 Year Built 1954

Type Single Family

Sub-Type Detached Single Family

## **Community Information**

Address 13419 124 Avenue

Area Edmonton
Subdivision Dovercourt
City Edmonton
County ALBERTA

Province AB

Postal Code T5L 3A4