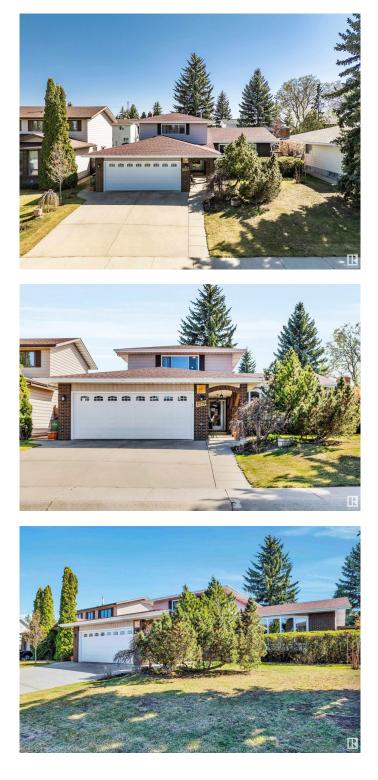

#### \$625,000

5 Bedroom, 3.50 Bathroom, 2,200 sqft Single Family on 0.00 Acres

Sweet Grass, Edmonton, AB

Welcome to this well maintained home in the desirable neighborhood of Sweet Grass! This amazing property has been wonderfully taken care of & pride of ownership shows! It's spacious with lots of room to grow! 5 bedrooms & main floor room can be used as an office! 4 bathrooms! NEW kitchen & stainless steel appliances (2025)! Gorgeous NEW hardwood on main level & stairs (2025)! NEW durable vinyl plank in lower level (2025)! NEW HWT (2025)! Upper floor is all hardwood, no carpet! Main floor laundry! There is also a 620sqft space that you can turn into a theatre, gym or use your imagination to develop this large room! Private South facing yard! Concrete patio space! Double attached garage! 18min from YEG airport, 6min to Anthony Henday, 4min to Century Park LRT Station, 4min to Derrick Golf & Winter Club, 4min to YMCA! Beautiful Sweet Grass Park is only a 5min walk away! Come view this beautiful family home!

Built in 1976

## Amenities

| Amenities | No Animal Home, No Smoking Home |
|-----------|---------------------------------|
| Parking   | Double Garage Attached          |

## Exterior

| Exterior          | Wood, Brick                                                    |  |
|-------------------|----------------------------------------------------------------|--|
| Exterior Features | Airport Nearby, Fenced, Golf Nearby, Playground Nearby, Public |  |
|                   | Transportation, Schools, Shopping Nearby, See Remarks          |  |