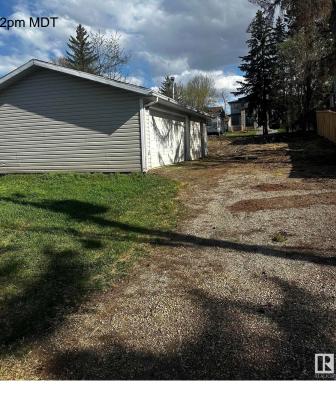

#### \$428,000

0 Bedroom, 0.00 Bathroom, Single Family on 0.00 Acres

Braeside, St. Albert, AB

Build Your Dream Home in a Thriving Community Unlock the opportunity to create your perfect living space on this generous, full-sized lot located in the sought-after Braeside area. Key Features: Ample Size: A sizable 50 feet by 150 feet lot, providing plenty of room for a custom-designed home, landscaping, and outdoor amenities. Triple Car Garage Included: Comes with a pre-installed triple car garage, offering secure parking and additional storage options. Prime Location: Situated in a highly desirable community known for its excellent schools, parks, and easy access to local amenities and transportation. Cleared and Ready: start building right away! Braeside is renowned for its friendly neighborhood vibe, beautiful surroundings, and close to proximity to downtown.

## Exterior

Exterior Features Back Lane, Landscaped, R Nearby, Sloping Lot, Treed L