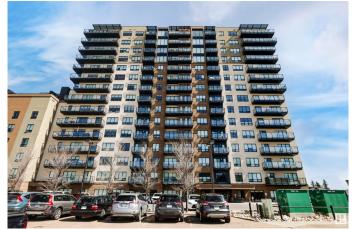

#### \$255,000

1 Bedroom, 1.00 Bathroom, 644 sqft Condo / Townhouse on 0.00 Acres

Ermineskin, Edmonton, AB

This attractive East facing one bed, one bath has amazing features inside & out. With brand new vinyl flooring & fresh paint throughout, quartz counters, stainless steel appliances, under-cabinet lighting, eat up bar & balcony w/ natural gas connection. Open concept layout provides natural light through the whole unit & offers plenty of space for your furniture. Bedroom has large windows that look out onto Ermineskin Park & can accommodate a full bed set. The 3 pc bathroom has a large easy access walk-in shower plus heated tile floors. Full size washer & dryer are in the mechanical room w/ extra built in storage space. Other added features are the central A/C & underground parking stall. This building has so many unique amenities such as the "Mosaic Cove― social room that hosts movie nights, many games & activities throughout the week, exercise classes & coffee socials. Heritage Market Grill" is another special feature for easy dining. The building also has a guest suite, hair salon, car wash & workshop.

#### **Essential Information**

| MLS® # | E4434417  |
|--------|-----------|
| Price  | \$255,000 |

| Bedrooms       | 1                      |
|----------------|------------------------|
| Bathrooms      | 1.00                   |
| Full Baths     | 1                      |
| Square Footage | 644                    |
| Acres          | 0.00                   |
| Year Built     | 2016                   |
| Туре           | Condo / Townhouse      |
| Sub-Type       | Apartment High Rise    |
| Style          | Single Level Apartment |
| Status         | Active                 |
|                |                        |

### Interior

| Appliances   | Air Conditioning-Central, Dishwasher-Built-In, Dryer, Garage Control,<br>Microwave Hood Fan, Refrigerator, Stove-Electric, Washer, Window<br>Coverings |
|--------------|--------------------------------------------------------------------------------------------------------------------------------------------------------|
| Heating      | Heat Pump, Combination                                                                                                                                 |
| # of Stories | 15                                                                                                                                                     |
| Stories      | 1                                                                                                                                                      |
| Has Basement | Yes                                                                                                                                                    |
| Basement     | None, No Basement                                                                                                                                      |
| Exterior     |                                                                                                                                                        |
| Exterior     | Concrete, Stucco                                                                                                                                       |