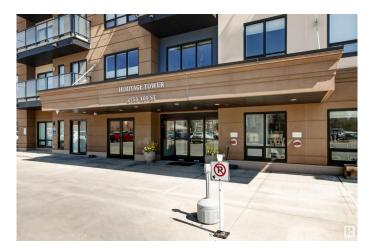

#### \$255,000

1 Bedroom, 1.00 Bathroom, 644 sqft Condo / Townhouse on 0.00 Acres

Ermineskin, Edmonton, AB

This attractive East facing one bed, one bath has amazing features inside & out. With brand new vinyl flooring & fresh paint throughout, quartz counters, stainless steel appliances, under-cabinet lighting, eat up bar & balcony w/ natural gas connection. Open concept layout provides natural light through the whole unit & offers plenty of space for your furniture. Bedroom has large windows that look out onto Ermineskin Park & can accommodate a full bed set. The 3 pc bathroom has a large easy access walk-in shower plus heated tile floors. Full size washer & dryer are in the mechanical room w/ extra built in storage space. Other added features are the central A/C & underground parking stall. This building has so many unique amenities such as the "Mosaic Cove― social room that hosts movie nights, many games & activities throughout the week, exercise classes & coffee socials. Heritage Market Grill" is another special feature for easy dining. The building also has a guest suite, hair salon, car wash & workshop.

## **Community Information**

| Address     | 308 2755 109 Street |
|-------------|---------------------|
| Area        | Edmonton            |
| Subdivision | Ermineskin          |
| City        | Edmonton            |
| County      | ALBERTA             |
| Province    | AB                  |
| Postal Code | T6J 5S4             |