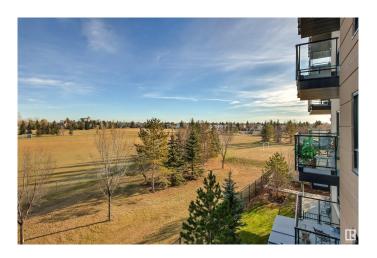

#### \$255,000

1 Bedroom, 1.00 Bathroom, 644 sqft Condo / Townhouse on 0.00 Acres

Ermineskin, Edmonton, AB

This attractive East facing one bed, one bath has amazing features inside & out. With brand new vinyl flooring & fresh paint throughout, quartz counters, stainless steel appliances, under-cabinet lighting, eat up bar & balcony w/ natural gas connection. Open concept layout provides natural light through the whole unit & offers plenty of space for your furniture. Bedroom has large windows that look out onto Ermineskin Park & can accommodate a full bed set. The 3 pc bathroom has a large easy access walk-in shower plus heated tile floors. Full size washer & dryer are in the mechanical room w/ extra built in storage space. Other added features are the central A/C & underground parking stall. This building has so many unique amenities such as the "Mosaic Cove― social room that hosts movie nights, many games & activities throughout the week, exercise classes & coffee socials. Heritage Market Grill" is another special feature for easy dining. The building also has a guest suite, hair salon, car wash & workshop.

| Exterior Features | Airport Nearby, Backs Onto Park/Trees, Golf Nearby, Low Maintenance |
|-------------------|---------------------------------------------------------------------|
|                   | Landscape, Picnic Area, Playground Nearby, Public Transportation,   |
|                   | Shopping Nearby                                                     |
| Roof              | EPDM Membrane                                                       |
| Construction      | Concrete, Stucco                                                    |
| Foundation        | Concrete Perimeter                                                  |