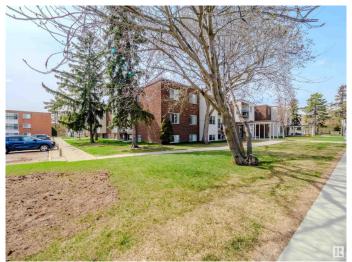

### \$123,000

1 Bedroom, 1.00 Bathroom, 632 sqft Condo / Townhouse on 0.00 Acres

Royal Gardens (Edmonton), Edmonton, AB

This well-maintained, move-in-ready top-floor condo offers a spacious one-bedroom layout with a generous living area, dedicated dining space, and a functional kitchen. The large primary bedroom provides ample comfort, and the convenience of in-suite laundry adds to the appeal. Included with the unit are an outdoor parking stall and a private storage unit. Located in a vibrant and welcoming community, the property is close to schools, shopping, and various amenitiesâ€"making it an ideal choice for homeowners or investors alike.

#### **Amenities**

Amenities On Street Parking, Deck, Detectors Smoke, Intercom, Parking-Plug-Ins,

Vinyl Windows

Parking Stall

#### **Exterior**

Exterior Wood, Brick, Vinyl

Exterior Features Landscaped, Playground Nearby, Public Swimming Pool, Public

Transportation, Schools, Shopping Nearby

Roof Tar & Damp; Gravel
Construction Wood, Brick, Vinyl
Foundation Concrete Perimeter