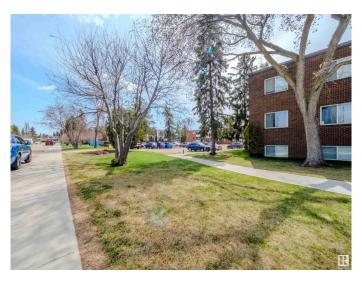

### \$123,000

1 Bedroom, 1.00 Bathroom, 632 sqft Condo / Townhouse on 0.00 Acres

Royal Gardens (Edmonton), Edmonton, AB

This well-maintained, move-in-ready top-floor condo offers a spacious one-bedroom layout with a generous living area, dedicated dining space, and a functional kitchen. The large primary bedroom provides ample comfort, and the convenience of in-suite laundry adds to the appeal. Included with the unit are an outdoor parking stall and a private storage unit. Located in a vibrant and welcoming community, the property is close to schools, shopping, and various amenitiesâ€"making it an ideal choice for homeowners or investors alike.

#### **Amenities**

Amenities On Street Parking, Deck, Detectors Smoke, Intercom, Parking-Plug-Ins,

Vinyl Windows

Parking Stall

#### **Exterior**

Exterior Wood, Brick, Vinyl

Exterior Features Landscaped, Playground Nearby, Public Swimming Pool, Public

Transportation, Schools, Shopping Nearby

Roof Tar & Damp; Gravel
Construction Wood, Brick, Vinyl
Foundation Concrete Perimeter