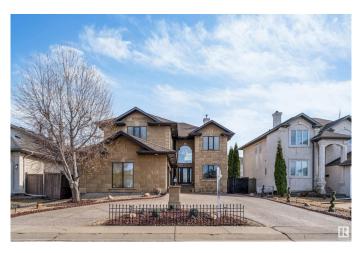

### \$859,000

4 Bedroom, 3.50 Bathroom, 3,004 sqft Single Family on 0.00 Acres

Belle Rive, Edmonton, AB

Right across the lake in the heart of Belle Rive! This impressive 4 bedroom, 3.5 bathroom triple-car garage home offers approximately 3000 square feet; featuring generous living space, including a main-floor den, living & family room, dining room and kitchen. A stunning open-to-above living room floods the space with natural light. Upstairs, you'll find 4 spacious bedrooms and 3 full bathrooms. The primary suite features a walk-in closet and a 4 piece ensuite. The unfinished basement gives you the opportunity to create the space of your dreams!

#### **Essential Information**

MLS® # E4433897 Price \$859,000

Bedrooms 4

Bathrooms 3.50

Full Baths 3

Half Baths 1

Square Footage 3,004

Acres 0.00

#### **Exterior**

Exterior Wood, Stone, Stucco

Exterior Features Fenced, Low Maintenance Landscape, Public Transportation

Roof Asphalt Shingles

Construction Wood, Stone, Stucco Foundation Concrete Perimeter