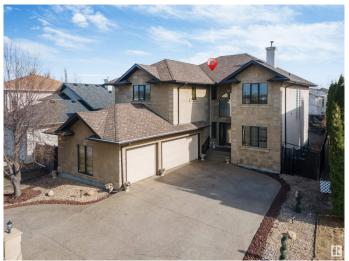

### \$859,000

4 Bedroom, 3.50 Bathroom, 3,004 sqft Single Family on 0.00 Acres

Belle Rive, Edmonton, AB

Right across the lake in the heart of Belle Rive! This impressive 4 bedroom, 3.5 bathroom triple-car garage home offers approximately 3000 square feet; featuring generous living space, including a main-floor den, living & family room, dining room and kitchen. A stunning open-to-above living room floods the space with natural light. Upstairs, you'll find 4 spacious bedrooms and 3 full bathrooms. The primary suite features a walk-in closet and a 4 piece ensuite. The unfinished basement gives you the opportunity to create the space of your dreams!

#### **Essential Information**

MLS® # E4433897 Price \$859,000

Bedrooms 4

Bathrooms 3.50

Full Baths 3

Half Baths 1

Square Footage 3,004

Acres 0.00

#### **Exterior**

Exterior Wood, Stone, Stucco

Exterior Features Fenced, Low Maintenance Landscape, Public Transportation

Roof Asphalt Shingles

Construction Wood, Stone, Stucco Foundation Concrete Perimeter