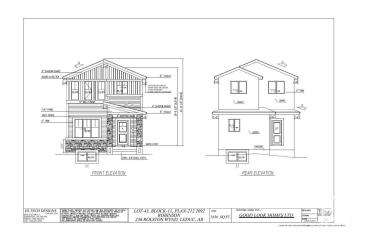

#### \$458,000

4 Bedroom, 3.00 Bathroom, 1,636 sqft Single Family on 0.00 Acres

Robinson, Leduc, AB

Welcome to Your dream Home in Robinson, Leduc ,Located just 5 minutes from the international airport and the new airport shopping mall, this stunning new construction offers exceptional value and luxury. This beautiful home features a versatile main floor bedroom and full bathroom, perfect for multi-generational living or a home office. The open layout includes a spacious great room and chef's kitchen, ideal for entertaining. Upstairs, you'll find a large family room, two generous bedrooms, two full bathrooms, and a convenient laundry area plus bonus room perfect for growing families. Unfinished basement with side entrance. Great opportunity for job to be customize.

Year Built 2024

Type Single Family

Sub-Type Detached Single Family

Style 2 Storey
Status Active

## **Community Information**

Address 236 Rolston Wynd

Area Leduc
Subdivision Robinson
City Leduc

County ALBERTA

Province AB

Postal Code T9E 1N1