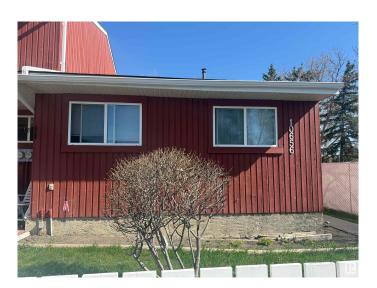

# \$219,900 - 10656 Beaumaris Road, Edmonton

MLS® #E4433494

### \$219,900

2 Bedroom, 2.00 Bathroom, 781 sqft Condo / Townhouse on 0.00 Acres

Lorelei, Edmonton, AB

INVESTOR ALERT! or FIRST TIME BUYER -Clean & well maintained! Discover this inviting two-bedroom bungalow in Beaumaris Square, one-and-a-half bath property that blends comfort and convenience in every detail. The spacious living area opens into a functional kitchen with appliances and ample storage. Both bedrooms offer generous closet space, while the full bathroom features sharp finishes. The basement features an additional half-bath adds extra convenience for guests, additional rooms & laundry, newer laminate floors. With a backyard deck for privacy and off-street parking, this home is perfect for first-time buyers, small families, or anyone seeking a low-maintenance lifestyle.

#### **Exterior**

Exterior Wood

Exterior Features Fenced, Flat Site, Golf Nearby, Landscaped, Low Maintenance

Landscape, Paved Lane, Playground Nearby, Public Transportation,

Schools, Shopping Nearby

Roof Asphalt Shingles