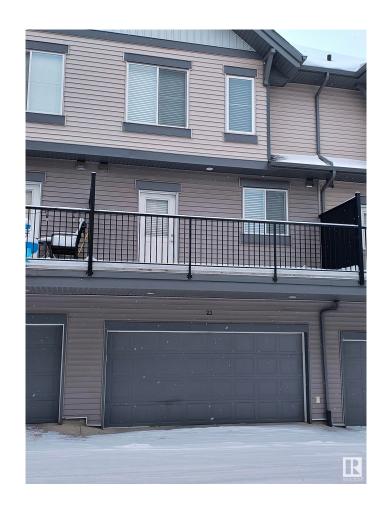

## \$355,000

3 Bedroom, 2.50 Bathroom, 1,483 sqft Condo / Townhouse on 0.00 Acres

Walker, Edmonton, AB

Welcome to Southern Springs in SW Edmonton, where comfort meets convenience in this 2011-built, 1,453 sq ft, 3-bedroom townhouse with a double attached garage and lake views from the balcony. Three finished levels offering ample space for living and entertaining. Modern kitchen with plenty of cabinet storage and stainless kitchen appliances. Expansive living and dining rooms with access to a large deck for a gas BBQ hookup. Ground floor flex space perfect for a home office plus direct garage access. Southern Spring offers privacy, secured parking, and visitor parking in a well-maintained complex. Close to parks, schools, shopping, public transit, and all essential amenities

Condo / Townhouse Type

Sub-Type Townhouse

Style 3 Storey Status Active

**Community Information** 

23 655 Watt Boulevard Address

Area Edmonton

Subdivision Walker

City Edmonton County **ALBERTA** 

**Exterior Features** Landscaped, Park/Reserve,

Nearby

Roof **Asphalt Shingles** Construction Wood, Brick, Vinyl Foundation Concrete Perimeter

**Additional Information** 

Date Listed April 30th, 2025

Days on Market 51