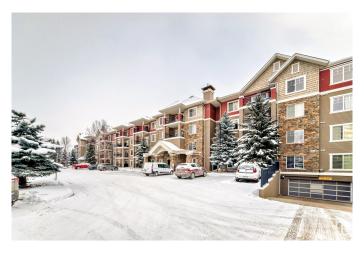

### \$217,000

2 Bedroom, 2.00 Bathroom, 876 sqft Condo / Townhouse on 0.00 Acres

Blackmud Creek, Edmonton, AB

Great starter home or invesment opportunity in the quiet community of Blackmud Creek. This well kept 3nd floor condo boasts open concept living room with a fireplace, kitchen and dining area. Spacious master bedroom has its on en-suite bathroom and lots of natural light. The 2nd bedroom is vey spacious as well. For the BBQ/outdoors lovers there is a balcony! There is also a storage with the underground parking stall. Other amenities within the condo are: games room, exercise room, social room and a guest suite. Across from an elementary school, next to a shopping complex, and public transportation right outside the building. OPPORTUNITY, LOCATION, CONDITION!

### Interior

Interior Features ensuite bathroom

Appliances Microwave Hood Fan, Refrigerator, Stacked Washer/Dryer,

Stove-Electric

Heating Forced Air-1, Natural Gas