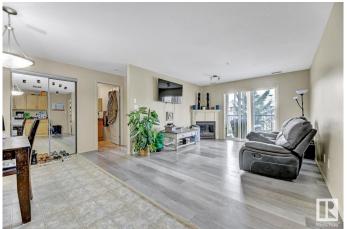

### \$217,000

2 Bedroom, 2.00 Bathroom, 876 sqft Condo / Townhouse on 0.00 Acres

Blackmud Creek, Edmonton, AB

Great starter home or invesment opportunity in the quiet community of Blackmud Creek. This well kept 3nd floor condo boasts open concept living room with a fireplace, kitchen and dining area. Spacious master bedroom has its on en-suite bathroom and lots of natural light. The 2nd bedroom is vey spacious as well. For the BBQ/outdoors lovers there is a balcony! There is also a storage with the underground parking stall. Other amenities within the condo are: games room, exercise room, social room and a guest suite. Across from an elementary school, next to a shopping complex, and public transportation right outside the building. OPPORTUNITY, LOCATION, CONDITION!

### Interior

Interior Features ensuite bathroom

Appliances Microwave Hood Fan, Refrigerator, Stacked Washer/Dryer,

Stove-Electric

Heating Forced Air-1, Natural Gas