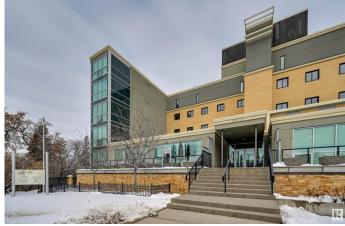

### \$374,900

2 Bedroom, 2.00 Bathroom, 1,036 sqft Condo / Townhouse on 0.00 Acres

Bonnie Doon, Edmonton, AB

Handicapped accessible, Security and safety, 3rd, floor. A concrete/steel building where history has been redefined. Luxury greets your guests with this 1039 sq.ft 2 bedroom & 2 bath. Enjoy peacefulness of the Millcreek Ravine and a view toward the downtown core. Walk to the Quaint French quarters and close to the University. Your new home has been upgraded to increase the living experience with new SS Frigidaire appliances, a sought after 5-burner gas stove for the discerning chef, built in oven. Microwave, Broan hood fan, refrigerator with exterior water and ice dispenser, built in dishwasher as well as a high-end new kitchen faucet. Additional Kitchen Craft matching cabinets have been added with glass doors, enriched by the dark granite counters. A stereo system, a Phantom Screen door to the balcony. All window covers floor to ceiling window panels. . Primary, windows face north and east. Wall TV. Tiger Wood flooring. Move in ready NOW.

# **Community Information**

| Address           | 306 9316 82 Avenue                                                                                                                                                                                                                                            |  |
|-------------------|---------------------------------------------------------------------------------------------------------------------------------------------------------------------------------------------------------------------------------------------------------------|--|
| Area              | Edmonton                                                                                                                                                                                                                                                      |  |
| Subdivision       | Bonnie Doon                                                                                                                                                                                                                                                   |  |
| City              | Edmonton                                                                                                                                                                                                                                                      |  |
| County            | ALBERTA                                                                                                                                                                                                                                                       |  |
| Province          | AB                                                                                                                                                                                                                                                            |  |
| Postal Code       | T6C 0Z6                                                                                                                                                                                                                                                       |  |
| Amenities         |                                                                                                                                                                                                                                                               |  |
| Amenities         | On Street Parking, Air Conditioner, Closet Organizers, Deck, Detectors<br>Smoke, Exercise Room, Intercom, No Smoking Home, Parking-Visitor,<br>Secured Parking, Security Door, See Remarks, Storage Cage, Natural<br>Gas BBQ Hookup, Natural Gas Stove Hookup |  |
| Parking Spaces    | 1                                                                                                                                                                                                                                                             |  |
| Parking           | Heated, Parkade, Stall, Underground, See Remarks                                                                                                                                                                                                              |  |
| Is Waterfront     | Yes                                                                                                                                                                                                                                                           |  |
| Interior          |                                                                                                                                                                                                                                                               |  |
| Interior Features | ensuite bathroom                                                                                                                                                                                                                                              |  |
| Appliances        | Air Conditioning-Central, Dishwasher-Built-In, Garage Control, Hood<br>Fan, Intercom, Oven-Built-In, Refrigerator, Stacked Washer/Dryer,<br>Stove-Countertop Gas, Window Coverings, See Remarks, TV Wall<br>Mount, Curtains and Blinds                        |  |