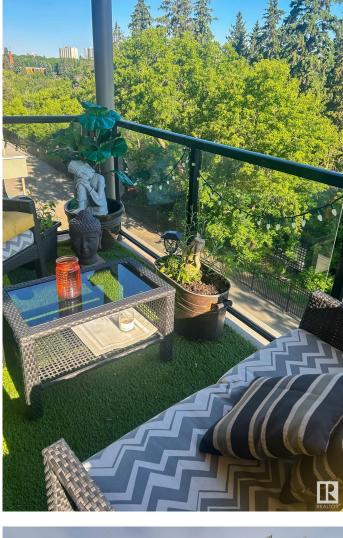

### \$374,900

2 Bedroom, 2.00 Bathroom, 1,036 sqft Condo / Townhouse on 0.00 Acres

Bonnie Doon, Edmonton, AB

Handicapped accessible, Security and safety, 3rd, floor. A concrete/steel building where history has been redefined. Luxury greets your guests with this 1039 sq.ft 2 bedroom & 2 bath. Enjoy peacefulness of the Millcreek Ravine and a view toward the downtown core. Walk to the Quaint French quarters and close to the University. Your new home has been upgraded to increase the living experience with new SS Frigidaire appliances, a sought after 5-burner gas stove for the discerning chef, built in oven. Microwave, Broan hood fan, refrigerator with exterior water and ice dispenser, built in dishwasher as well as a high-end new kitchen faucet. Additional Kitchen Craft matching cabinets have been added with glass doors, enriched by the dark granite counters. A stereo system, a Phantom Screen door to the balcony. All window covers floor to ceiling window panels. . Primary, windows face north and east. Wall TV. Tiger Wood flooring. Move in ready NOW.

# **Community Information**

| Address           | 306 9316 82 Avenue                                                                                                                                                                                                                                            |  |
|-------------------|---------------------------------------------------------------------------------------------------------------------------------------------------------------------------------------------------------------------------------------------------------------|--|
| Area              | Edmonton                                                                                                                                                                                                                                                      |  |
| Subdivision       | Bonnie Doon                                                                                                                                                                                                                                                   |  |
| City              | Edmonton                                                                                                                                                                                                                                                      |  |
| County            | ALBERTA                                                                                                                                                                                                                                                       |  |
| Province          | AB                                                                                                                                                                                                                                                            |  |
| Postal Code       | T6C 0Z6                                                                                                                                                                                                                                                       |  |
| Amenities         |                                                                                                                                                                                                                                                               |  |
| Amenities         | On Street Parking, Air Conditioner, Closet Organizers, Deck, Detectors<br>Smoke, Exercise Room, Intercom, No Smoking Home, Parking-Visitor,<br>Secured Parking, Security Door, See Remarks, Storage Cage, Natural<br>Gas BBQ Hookup, Natural Gas Stove Hookup |  |
| Parking Spaces    | 1                                                                                                                                                                                                                                                             |  |
| Parking           | Heated, Parkade, Stall, Underground, See Remarks                                                                                                                                                                                                              |  |
| Is Waterfront     | Yes                                                                                                                                                                                                                                                           |  |
| Interior          |                                                                                                                                                                                                                                                               |  |
| Interior Features | ensuite bathroom                                                                                                                                                                                                                                              |  |
| Appliances        | Air Conditioning-Central, Dishwasher-Built-In, Garage Control, Hood<br>Fan, Intercom, Oven-Built-In, Refrigerator, Stacked Washer/Dryer,<br>Stove-Countertop Gas, Window Coverings, See Remarks, TV Wall<br>Mount, Curtains and Blinds                        |  |

### Exterior

| Exterior          | Concrete, Brick, Stucco                                                                          |
|-------------------|--------------------------------------------------------------------------------------------------|
| Exterior Features | Back Lane, Backs Onto Pa<br>Trees/Shrubs, Low Mainter<br>Transportation, Ravine View,<br>Remarks |
| Roof              | Roll Roofing                                                                                     |
| Construction      | Concrete, Brick, Stucco                                                                          |
| Foundation        | Concrete Perimeter                                                                               |