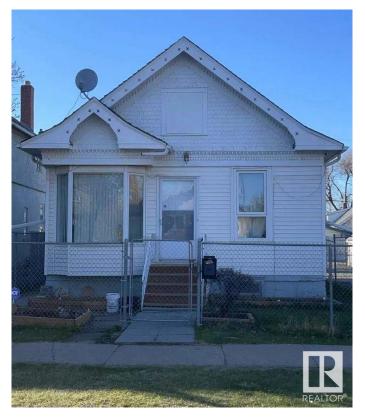

### \$229,000

2 Bedroom, 1.50 Bathroom, 889 sqft Single Family on 0.00 Acres

Mccauley, Edmonton, AB

GREAT INVESTMENT PROPERTY LOCATED AT CENTRAL EDMONTON. This cute Bungalow have 2 bedroom, 1.5 bath, advanced modem kitchen, living & dining area. Double paned windows, gorgeous laminate floorings. WHOLE HOUSE RENO FOUR YEARS AGO. The yard has new designed raised garden beds and fenced parking. City also plan to build a bicycle lane ahead of the house. Walk to grocery store, restaurant and bus stops. Easy access to downtown, south side and all amenities! Don't miss out this low affordable house!

# **Exterior**

Exterior Wood, Vinyl

Exterior Features Back Lane, Fenced, Public Transportation, Schools, Shopping Nearby,

See Remarks

Roof Asphalt Shingles

Construction Wood, Vinyl

Foundation Concrete Perimeter