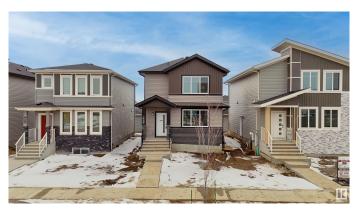

## \$529,900

4 Bedroom, 3.00 Bathroom, 1,851 sqft Single Family on 0.00 Acres

Lakeview North, Beaumont, AB

SPICE KITCHEN | MAIN FLOOR BED & BATH | SIDE ENTRANCE | 1850 SQFT | REGULAR LOT Brand-new 4 bed, 3 bath home on a regular lot in Lakeview North, Beaumont! Features a main floor bedroom with full bath, bright living area, modern kitchen with island + spice kitchen. Upstairs has a bonus room, spacious primary suite with ensuite & walk-in, 2 more bedrooms, full bath, and laundry. Separate side entrance with 2 windows in the basementâ€"perfect for future suite. Double detached garage. Close to parks, trails & major routes!

## **Exterior**

Exterior Wood, Stone, Vinyl

Exterior Features Airport Nearby, Flat Site, Golf Nearby, Playground Nearby, Schools,

**Shopping Nearby** 

Roof Asphalt Shingles

Construction Wood, Stone, Vinyl Foundation Concrete Perimeter