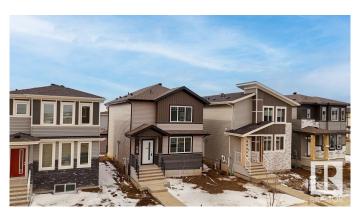

## \$529,900

4 Bedroom, 3.00 Bathroom, 1,851 sqft Single Family on 0.00 Acres

Lakeview North, Beaumont, AB

SPICE KITCHEN | MAIN FLOOR BED & BATH | SIDE ENTRANCE | 1850 SQFT | REGULAR LOT Brand-new 4 bed, 3 bath home on a regular lot in Lakeview North, Beaumont! Features a main floor bedroom with full bath, bright living area, modern kitchen with island + spice kitchen. Upstairs has a bonus room, spacious primary suite with ensuite & walk-in, 2 more bedrooms, full bath, and laundry. Separate side entrance with 2 windows in the basementâ€"perfect for future suite. Double detached garage. Close to parks, trails & major routes!

## **Exterior**

Exterior Wood, Stone, Vinyl

Exterior Features Airport Nearby, Flat Site, Golf Nearby, Playground Nearby, Schools,

**Shopping Nearby** 

Roof Asphalt Shingles

Construction Wood, Stone, Vinyl Foundation Concrete Perimeter