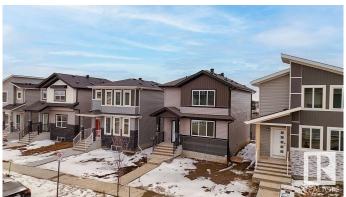

## \$529,900

4 Bedroom, 3.00 Bathroom, 1,851 sqft Single Family on 0.00 Acres

Lakeview North, Beaumont, AB

SPICE KITCHEN | MAIN FLOOR BED & BATH | SIDE ENTRANCE | 1850 SQFT | REGULAR LOT Brand-new 4 bed, 3 bath home on a regular lot in Lakeview North, Beaumont! Features a main floor bedroom with full bath, bright living area, modern kitchen with island + spice kitchen. Upstairs has a bonus room, spacious primary suite with ensuite & walk-in, 2 more bedrooms, full bath, and laundry. Separate side entrance with 2 windows in the basementâ€"perfect for future suite. Double detached garage. Close to parks, trails & major routes!

## **Exterior**

Exterior Wood, Stone, Vinyl

Exterior Features Airport Nearby, Flat Site, Golf Nearby, Playground Nearby, Schools,

**Shopping Nearby** 

Roof Asphalt Shingles

Construction Wood, Stone, Vinyl Foundation Concrete Perimeter