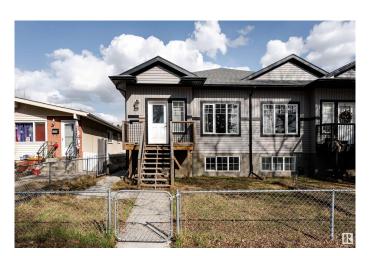

### \$375,000

5 Bedroom, 3.00 Bathroom, 1,000 sqft Condo / Townhouse on 0.00 Acres

Eastwood, Edmonton, AB

ZERO CONDO FEES! Fantastic 5 bed, 3 bath half duplex in Eastwood with over 1,000 sq. ft. on the main floor! Features 3 bedrooms, 2 bathrooms, bright living and dining areas, and a modern kitchen with quartz countertops, a large island with seating, stainless steel appliances, and plenty of cabinet space. Convenient main floor laundry. The spacious primary includes a 4pc ensuite. Brand new basement with PRIVATE SIDE ENTRANCE offers a large rec room, 2 more bedrooms, and another 4pc bathâ€"great for extended family or rental potential. Detached double garage and easy to show. Located near parks, public transportation, schools, and groceries! Ideal for investors or first-time buyers!

#### **Essential Information**

MLS® # E4432836 Price \$375,000

Bedrooms 5

Bathrooms 3.00

Full Baths 3

Square Footage 1,000 Acres 0.00

Year Built 2016

Type Condo / Townhouse

# **Community Information**

Address 11931 88 Street

Area Edmonton
Subdivision Eastwood
City Edmonton
County ALBERTA

Province AB

Postal Code T5B 3S2