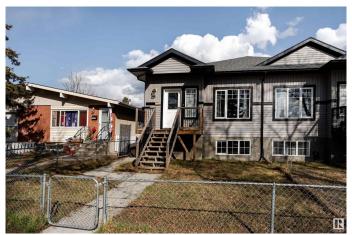

### \$375,000

5 Bedroom, 3.00 Bathroom, 1,000 sqft Condo / Townhouse on 0.00 Acres

Eastwood, Edmonton, AB

ZERO CONDO FEES! Fantastic 5 bed, 3 bath half duplex in Eastwood with over 1,000 sq. ft. on the main floor! Features 3 bedrooms, 2 bathrooms, bright living and dining areas, and a modern kitchen with quartz countertops, a large island with seating, stainless steel appliances, and plenty of cabinet space. Convenient main floor laundry. The spacious primary includes a 4pc ensuite. Brand new basement with PRIVATE SIDE ENTRANCE offers a large rec room, 2 more bedrooms, and another 4pc bathâ€"great for extended family or rental potential. Detached double garage and easy to show. Located near parks, public transportation, schools, and groceries! Ideal for investors or first-time buyers!

#### **Essential Information**

MLS® # E4432836 Price \$375,000

Bedrooms 5

Bathrooms 3.00

Full Baths 3

Square Footage 1,000 Acres 0.00

Year Built 2016

Type Condo / Townhouse

# **Community Information**

Address 11931 88 Street

Area Edmonton
Subdivision Eastwood
City Edmonton
County ALBERTA

Province AB

Postal Code T5B 3S2