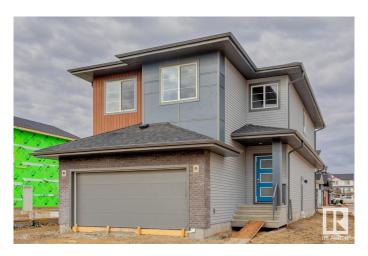

# \$677,318 - 2840 191 Street, Edmonton

MLS® #E4432451

### \$677,318

5 Bedroom, 4.00 Bathroom, 2,371 sqft Single Family on 0.00 Acres

The Uplands, Edmonton, AB

Welcome to this stunning home in the sought-after Uplands community, offering modern finishes and thoughtful design throughout. Perfect for families, this home combines comfort, functionality, and style. 5 generously sized bedrooms and 4 full bathrooms, ideal for growing families or hosting guests. Modern Finishes with quartz countertops throughout the home, adding elegance and durability to every surface. MDF shelving throughout, providing ample storage solutions for an organized living space. Beautiful railing design that adds character and charm to the home's interior. Situated on a corner lot, offering extra privacy, space, and plenty of natural light.

#### **Exterior**

Wood, Brick, Vinyl Exterior

Exterior Features Corner Lot, Cul-De-Sac, Park/Reserve, Schools, Shopping Nearby

Roof **Asphalt Shingles** Wood, Brick, Vinyl Construction

Foundation Concrete Perimeter