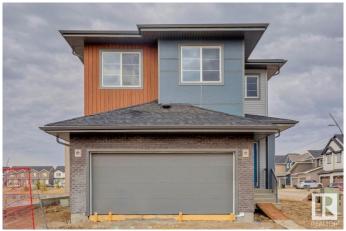

# \$677,318 - 2840 191 Street, Edmonton

MLS® #E4432451

### \$677,318

5 Bedroom, 4.00 Bathroom, 2,371 sqft Single Family on 0.00 Acres

The Uplands, Edmonton, AB

Welcome to this stunning home in the sought-after Uplands community, offering modern finishes and thoughtful design throughout. Perfect for families, this home combines comfort, functionality, and style. 5 generously sized bedrooms and 4 full bathrooms, ideal for growing families or hosting guests. Modern Finishes with quartz countertops throughout the home, adding elegance and durability to every surface. MDF shelving throughout, providing ample storage solutions for an organized living space. Beautiful railing design that adds character and charm to the home's interior. Situated on a corner lot, offering extra privacy, space, and plenty of natural light.

#### **Exterior**

Wood, Brick, Vinyl Exterior

Exterior Features Corner Lot, Cul-De-Sac, Park/Reserve, Schools, Shopping Nearby

Roof **Asphalt Shingles** Wood, Brick, Vinyl Construction

Foundation Concrete Perimeter