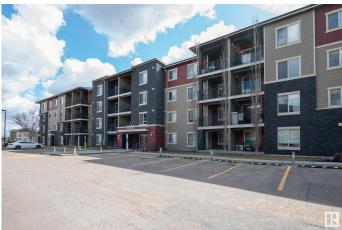

# \$160,000 - 107 1080 Mcconachie Boulevard, Edmonton

MLS® #E4432337

#### \$160,000

2 Bedroom, 1.00 Bathroom, 670 sqft Condo / Townhouse on 0.00 Acres

McConachie Area, Edmonton, AB

Bright and stylish and freshly painted this 1 Bedroom + 1 Den condo is in the heart of McConachie! The den includes its very own closet! The bathroom is perfectly located on the main floor for easy access and added convenience. This well-maintained unit features a functional galley-style kitchen, an open-concept layout, and a spacious living room that opens onto a covered patioâ€"ideal for enjoying warm summer days in comfort and shade. Additional highlights include quartz countertops, 2 underground heated parking stalls, 2 dedicated storage units, and proximity to all essential amenities, schools, parks, and transit. Whether you're a first-time buyer, downsizing, or looking for an investment property, this unit checks all the boxes. Don't miss your opportunity to own in this sought-after complex!

#### Exterior

| Exterior          | Wood, Brick, Vinyl |
|-------------------|--------------------|
| Exterior Features | See Remarks        |
| Roof              | Asphalt Shingles   |
| Construction      | Wood, Brick, Vinyl |
| Foundation        | Concrete Perimeter |