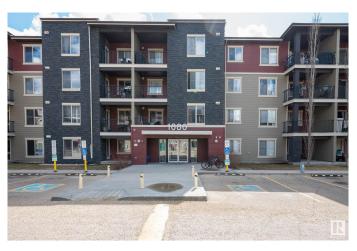

# \$160,000 - 107 1080 Mcconachie Boulevard, Edmonton

MLS® #E4432337

#### \$160,000

2 Bedroom, 1.00 Bathroom, 670 sqft Condo / Townhouse on 0.00 Acres

McConachie Area, Edmonton, AB

Bright and stylish and freshly painted this 1 Bedroom + 1 Den condo is in the heart of McConachie! The den includes its very own closet! The bathroom is perfectly located on the main floor for easy access and added convenience. This well-maintained unit features a functional galley-style kitchen, an open-concept layout, and a spacious living room that opens onto a covered patioâ€"ideal for enjoying warm summer days in comfort and shade. Additional highlights include quartz countertops, 2 underground heated parking stalls, 2 dedicated storage units, and proximity to all essential amenities, schools, parks, and transit. Whether you're a first-time buyer, downsizing, or looking for an investment property, this unit checks all the boxes. Don't miss your opportunity to own in this sought-after complex!

## **Community Information**

| Address     | 107 1080 Mcconachie Boulevard |
|-------------|-------------------------------|
| Area        | Edmonton                      |
| Subdivision | McConachie Area               |
| City        | Edmonton                      |
| County      | ALBERTA                       |
| Province    | AB                            |
| Postal Code | T5Y 0X2                       |
|             |                               |