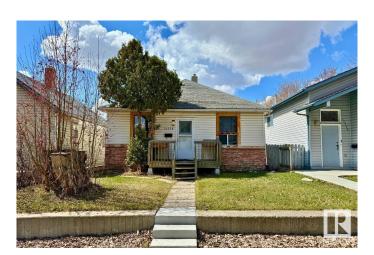

## \$180,000

2 Bedroom, 1.00 Bathroom, 931 sqft Single Family on 0.00 Acres

Calder, Edmonton, AB

Opportunity knocksâ€"for those with vision and a tool belt. This home needs work, no doubt about it, but it offers a blank canvas for the savvy investor or buyer willing to roll up their sleeves. With a newer hot water tank and furnace already in place, some of the heavy lifting is done. The rest? Well, that's where your creativity (and elbow grease) comes in. Priced to reflect the condition, this is a chance to add serious valueâ€"but it's not for the timid

### **Essential Information**

MLS® # E4432197 Price \$180,000

Bedrooms 2

Bathrooms 1.00

Full Baths 1

Square Footage 931 Acres 0.00

Year Built 1916

Type Single Family

Sub-Type Detached Single Family

Style Bungalow

Status Active

# **Community Information**

Address N/A

Area Edmonton

Subdivision Calder

City Edmonton
County ALBERTA

Province AB

Postal Code T5E 5K8

### **Exterior**

Exterior Wood, Stone, Vinyl

Exterior Features Back Lane, Fenced, Playground Nearby, Public Transportation, Schools,

Shopping Nearby

Roof Asphalt Shingles

Construction Wood, Stone, Vinyl

Foundation Concrete Perimeter