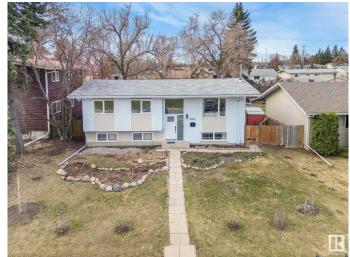

# \$389,000

3 Bedroom, 1.00 Bathroom, 1,099 sqft Single Family on 0.00 Acres

York, Edmonton, AB

GREAT LOCATION across from York Park for this 1100 sq. ft. Bi-level. Many renovations have been completed over the past few years. Original Hardwood floors refinished, New Windows, New Front and Back Door, New Paint, New Baseboards, New Deck, New Lighting. Gas Stove in the Kitchen and all of the other appliances are included. Fireplace includes the unique fireplace screen. Basement is partially finished with a large recreation room with a Retro style built in bar, Workshop and Laundry Room. Double off street parking in the backyard that could be used as a future garage site.

# **Community Information**

Address 5807 138 Avenue

Area Edmonton

Subdivision York

City Edmonton
County ALBERTA

Province AB

Postal Code T5A 1E4

### **Exterior**

Exterior Wood, Stucco

Exterior Features Back Lane, Fenced, Landscaped, Park/Reserve, Schools, Shopping

Nearby

Roof Asphalt Shingles

Construction Wood, Stucco

Foundation Concrete Perimeter