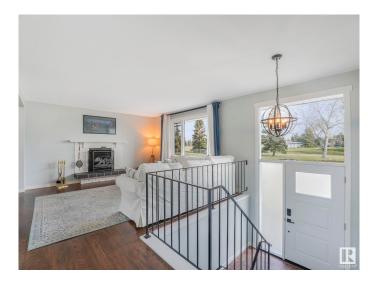

# \$389,000

3 Bedroom, 1.00 Bathroom, 1,099 sqft Single Family on 0.00 Acres

York, Edmonton, AB

GREAT LOCATION across from York Park for this 1100 sq. ft. Bi-level. Many renovations have been completed over the past few years. Original Hardwood floors refinished, New Windows, New Front and Back Door, New Paint, New Baseboards, New Deck, New Lighting. Gas Stove in the Kitchen and all of the other appliances are included. Fireplace includes the unique fireplace screen. Basement is partially finished with a large recreation room with a Retro style built in bar, Workshop and Laundry Room. Double off street parking in the backyard that could be used as a future garage site.

# **Community Information**

Address 5807 138 Avenue

Area Edmonton

Subdivision York

City Edmonton
County ALBERTA

Province AB

Postal Code T5A 1E4

### **Exterior**

Exterior Wood, Stucco

Exterior Features Back Lane, Fenced, Landscaped, Park/Reserve, Schools, Shopping

Nearby

Roof Asphalt Shingles

Construction Wood, Stucco

Foundation Concrete Perimeter