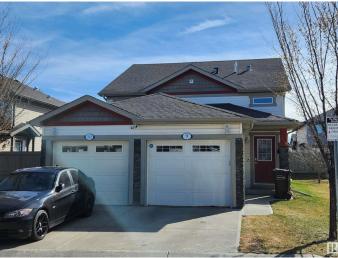

#### \$299,000

2 Bedroom, 2.00 Bathroom, 1,007 sqft Condo / Townhouse on 0.00 Acres

Charlesworth, Edmonton, AB

A MUST SEE in The Edge at Ellerslie.. With very low condo fees, this fantastic upper level end unit shows off its modern open design and comes with high ceiling throughout. This unit comes with 2 bedrooms & 2 full bathrooms is perfect for a first time home buyer or investor. The spacious kitchen with stainless steel appliances and ample counter space open graciously into the dining and family room area. Enjoy your privacy on the huge deck as you entertain with family or friends. Close to parks, walking trails, schools, shopping and all other major amenities

#### **Essential Information**

| MLS® #         | E4431766          |
|----------------|-------------------|
| Price          | \$299,000         |
| Bedrooms       | 2                 |
| Bathrooms      | 2.00              |
| Full Baths     | 2                 |
| Square Footage | 1,007             |
| Acres          | 0.00              |
| Year Built     | 2014              |
| Туре           | Condo / Townhouse |
| Sub-Type       | Half Duplex       |
| Style          | Bungalow          |
| Status         | Active            |