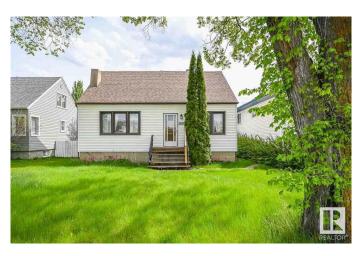

## \$599,900

7 Bedroom, 2.00 Bathroom, 1,227 sqft Single Family on 0.00 Acres

McKernan, Edmonton, AB

LOCATION! Attn: INVESTORS, BUILDERS & DEVELOPERS! Prime 46' X 118' Lot in one of the most sought-after McKernan neighborhood! Build a duplex or 3 Townhouses (6 UNITS TOTAL!) \*See pictures\*. Situated in a prime location; steps away from a school with a huge playground and basketball court across the street, it ensures convenience and accessibility being only 3 minutes to LRT station and 15 minutes walking distance to University of Alberta and University hospital. Featuring a house on a spacious lot, it's an ideal canvas for those looking to capitalize on the area's high demand. The neighborhood's charm and desirability enhance its appeal, making it a rare find for investors or developers aiming for significant returns. Don't miss the chance to transform this space into a profitable investment or your dream project. Property sold as is where is.

Built in 1949

#### **Essential Information**

MLS® # E4431540 Price \$599,900

Bedrooms 7

Bathrooms 2.00

Full Baths 2

Square Footage 1,227
Acres 0.00
Year Built 1949

Type Single Family

Sub-Type Detached Single Family

Style 1 and Half Storey

Status Active