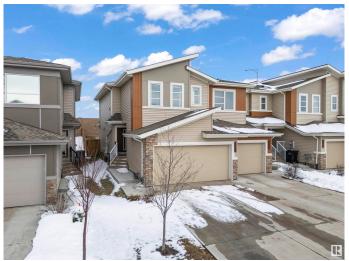

### \$469.000

3 Bedroom, 2.50 Bathroom, 1,542 sqft Single Family on 0.00 Acres

Cavanagh, Edmonton, AB

Located in the vibrant community of Cavanagh in SW Edmonton, this former Sterling Showhome is a beautifully maintained half-duplex offering 1,542 sq ft of thoughtfully designed living space. Built in 2020, it features 3 bedrooms, 2.5 bathrooms, and an open-concept main floor with stylish finishes, including vinyl plank and tile flooring. The upper level includes a convenient laundry room and a spacious primary suite with a 5-piece ensuite. The home also offers an unfinished basement for future development and a double attached garage. Situated on a west-facing lot and close to schools, shopping, and major roadways, this home blends comfort, quality, and location.

#### **Essential Information**

MLS® # E4429146 Price \$469,000

Bedrooms 3

Bathrooms 2.50

Full Baths 2

Half Baths 1

Square Footage 1,542

Acres 0.00

Year Built 2020

Type Single Family
Sub-Type Half Duplex
Style 2 Storey
Status Active