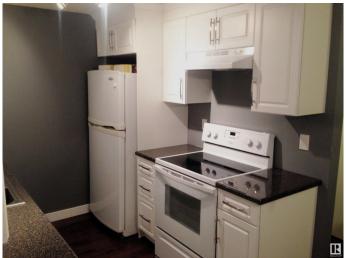

### Interior

Appliances Dishwasher-Built-In, Dryer, Refrigerator, Stove-Electric, Washer

Heating Forced Air-1, Natural Gas

Stories 2

Has Basement Yes

Basement Full, Partially Finished