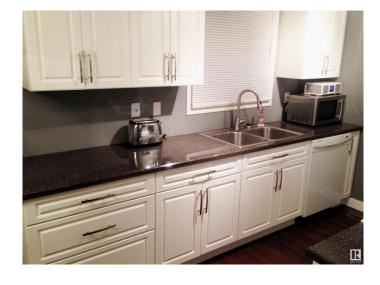

### Interior

Appliances Dishwasher-Built-In, Dryer, Refrigerator, Stove-Electric, Washer

Heating Forced Air-1, Natural Gas

Stories 2

Has Basement Yes

Basement Full, Partially Finished