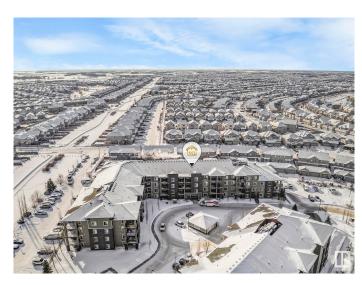

#### \$150,000

1 Bedroom, 1.00 Bathroom, 589 sqft Condo / Townhouse on 0.00 Acres

Walker, Edmonton, AB

Introducing Walker Lake Gate LOW CONDO FEES This unit is ideal for investors or first-time homebuyers! This 1-bedroom PLUS DEN with IN SUITE LAUNDRY is ready for a new owner. The Radius Plan offers a spacious main floor with a west-facing view. FRESHLY PAINTED THROUGHOUT, Professionally cleaned and carpets cleaned as well. Just move in and unpack! Upgrades include granite countertops, stainless steel appliances, tile tub surround, and in suite front-load washer/dryer. The open concept living area with eat at island leads to a large terrace, perfect for relaxing. Conveniently located near shopping, schools, recreation, and public transit, with easy access to major routes and the airport. Don't miss this opportunity!

## **Community Information**

Address 110 111 Watt Common

Area Edmonton

Subdivision Walker

City Edmonton
County ALBERTA

Province AB

Postal Code T6X 2C6