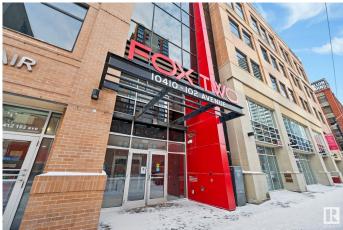

#### \$339,000

2 Bedroom, 2.00 Bathroom, 797 sqft Condo / Townhouse on 0.00 Acres

Downtown (Edmonton), Edmonton, AB

Fox Two encapsulates the spirit of city living, offering a dynamic lifestyle within walking distance of entertainment, dining, and cultural hotspots. Whether immersing yourself in the energy of the Ice District or exploring the Brewery District, this condo is your urban sanctuary and perfect for any city dweller! This sleek residence features modern kitchen which showcases stainless appliances and stylish finishes which are sure to impress chefs of all skill levels! The bedrooms provide a well-lit retreat and plenty of closet space while the bathrooms boast sleek fixtures for a touch of opulence. Added comforts include AC, in-suite laundry and an underground parking stall. Unparalleled convenience awaits you in the Fox Two! SOME PHOTOS ARE VIRTUALLY STAGED.

## **Community Information**

| Address           | 10410 102 Avenue                                                                                  |
|-------------------|---------------------------------------------------------------------------------------------------|
| Area              | Edmonton                                                                                          |
| Subdivision       | Downtown (Edmonton)                                                                               |
| City              | Edmonton                                                                                          |
| County            | ALBERTA                                                                                           |
| Province          | AB                                                                                                |
| Postal Code       | T5J 0E9                                                                                           |
| Amenities         |                                                                                                   |
| Amenities         | Air Conditioner, Detectors Smoke, Secured Parking                                                 |
| Parking Spaces    | 1                                                                                                 |
| Parking           | Underground                                                                                       |
| Interior          |                                                                                                   |
| Interior Features | ensuite bathroom                                                                                  |
| Appliances        | Air Conditioning-Central, Dishwasher-Built-In, Refrigerator, Stacked Washer/Dryer, Stove-Electric |
| Heating           | Baseboard, Water                                                                                  |
| # of Stories      | 33                                                                                                |
| Stories           | 1                                                                                                 |
| Has Basement      | Yes                                                                                               |
| Decement          |                                                                                                   |
| Basement          | None, No Basement                                                                                 |