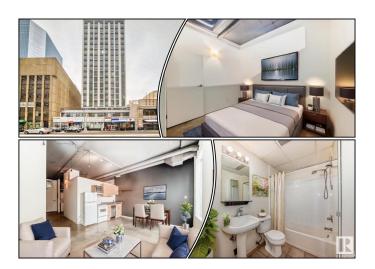

#### \$119,900

1 Bedroom, 1.00 Bathroom, 474 sqft Condo / Townhouse on 0.00 Acres

Downtown (Edmonton), Edmonton, AB

Exceptional location! Embrace a lifestyle of ultimate urban convenience! Enjoy a beautiful south facing view of down town Edmonton from the 10th floor or take a leisurely walk along trendy Jasper Ave, where you'll find dining, coffee shops, pubs, and great shopping. This modern one-bedroom unit boasts an open floor plan with bright south-facing windows, flooding the space with natural light. It also includes the added convenience of in-suite laundry. With an LRT station right below, you have easy access to the University of Alberta and are within walking distance of Grant MacEwan University.

# **Community Information**

Address 1011 10024 Jasper Avenue

Area Edmonton

Subdivision Downtown (Edmonton)

City Edmonton
County ALBERTA

Province AB

Postal Code T5J 1R9