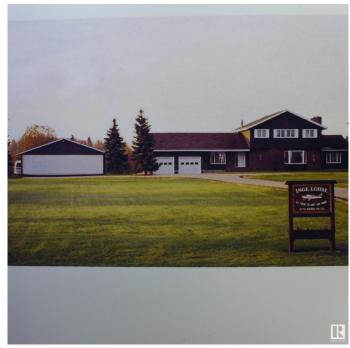

# \$975,000 - 52112 Rge Road 222, Rural Strathcona County

MLS® #E4427760

### \$975,000

5 Bedroom, 2.50 Bathroom, 2,673 sqft Rural on 3.16 Acres

Twin Island Air Park, Rural Strathcona County, AB

A SUPERB ACREAGE JUST 15 MINUTES FROM SHERWOOD PARK IN TWIN ISLAND AIR PARK! This family home on 3.16 acres has something for every member of the family: LAND YOUR PLANE AND TAXI TO THE HOUSE & HANGER; canoe/kayak the lake; hiking areas around the lake to enjoy nature; 3 golf putting greens; outdoor swimming pool; hot tub; firepit; children's jungle gym; pool table; hair salon. A well maintained upgraded 2673 sq ft family home with 5 bedrooms; 2.5 baths; 3 fireplaces. There have been numerous upgrades. There is a hanger for the plane or a place to store all your toys. This home is a must see.

#### **Essential Information**

MLS® # E4427760
Price \$975,000
Bedrooms 5

Bathrooms 2.50

Full Baths 2
Half Baths 1

Square Footage 2,673 Acres 3.16

Year Built 1972 Type Rural

Sub-Type Detached Single Family

Style 2 Storey
Status Active

#### **Exterior**

Exterior Wood

Exterior Features Flat Site, Lake View, Landscaped, Private Airstrip

Construction Wood

Foundation Concrete Perimeter