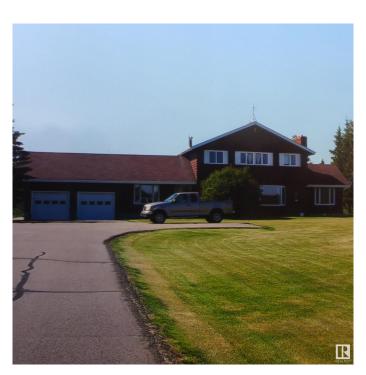

# \$975,000 - 52112 Rge Road 222, Rural Strathcona County

MLS® #E4427760

### \$975,000

5 Bedroom, 2.50 Bathroom, 2,673 sqft Rural on 3.16 Acres

Twin Island Air Park, Rural Strathcona County, AB

A SUPERB ACREAGE JUST 15 MINUTES FROM SHERWOOD PARK IN TWIN ISLAND AIR PARK! This family home on 3.16 acres has something for every member of the family: LAND YOUR PLANE AND TAXI TO THE HOUSE & HANGER; canoe/kayak the lake; hiking areas around the lake to enjoy nature; 3 golf putting greens; outdoor swimming pool; hot tub; firepit; children's jungle gym; pool table; hair salon. A well maintained upgraded 2673 sq ft family home with 5 bedrooms; 2.5 baths; 3 fireplaces. There have been numerous upgrades. There is a hanger for the plane or a place to store all your toys. This home is a must see.

#### **Essential Information**

MLS® # E4427760
Price \$975,000
Bedrooms 5

Bathrooms 2.50

Full Baths 2
Half Baths 1

Square Footage 2,673 Acres 3.16

Year Built 1972 Type Rural

Sub-Type Detached Single Family

Style 2 Storey
Status Active

#### **Exterior**

Exterior Wood

Exterior Features Flat Site, Lake View, Landscaped, Private Airstrip

Construction Wood

Foundation Concrete Perimeter