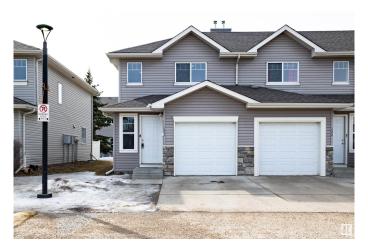

## \$299,000

3 Bedroom, 1.50 Bathroom, 1,201 sqft Condo / Townhouse on 0.00 Acres

Ellerslie, Edmonton, AB

This well-maintained townhome in Stonebridge offers modern design and functionality with an open-concept main floor. Kitchen features maple cabinets and stainless-steel appliances and connects to a living room with gas fireplace and lots of natural light. Upstairs, you'll find three large bedrooms, including a master suite with a walk-in closet. The unfinished basement offers plenty of storage and future development potential. Furnace, HWT and kitchen appliances replaced in 2022. Additional features include an attached single garage and parking pad for an extra vehicle. Located near Ellerslie Rd, 91st St shopping and dining, and quick access to the Anthony Henday. This home is perfect for a family or investment opportunity. Note virtual staging added to imagine the space.

## **Community Information**

Address 123 230 Edwards Drive

Area Edmonton
Subdivision Ellerslie
City Edmonton

County ALBERTA

Province AB

Postal Code T6X 1G7

## **Exterior**

Exterior Wood, Vinyl

Exterior Features Airport Nearby, No Back Lane, No Through Road, Schools, Shopping

Nearby

Roof Asphalt Shingles

Construction Wood, Vinyl

Foundation Concrete Perimeter