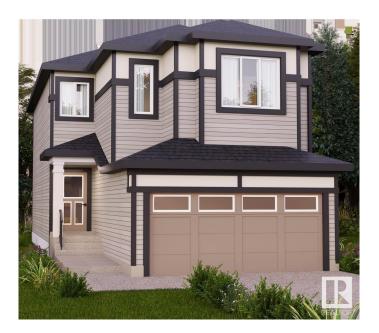

# \$549.900

3 Bedroom, 2.50 Bathroom, 1,906 sqft Single Family on 0.00 Acres

Stillwater, Edmonton, AB

Nestled in the picturesque Riverview area of West Edmonton, Verge at Stillwater is a community that seamlessly blends natural features like wetlands, parks, and trails with convenient amenities such as schools, recreation facilities, and shopping. This single-family home, The 'Otis-Z-22' is built with your growing family in mind. It features 3 bedrooms, 2.5 bathrooms and an expansive walk-in closet in the primary bedroom. Enjoy extra living space on the main floor with the laundry room on the second floor. The 9' ceilings on the main floor, (w/ an 18' open to below concept in the living room), and quartz countertops throughout blends style and functionality for your family to build endless memories. \*\*PLEASE NOTE\*\* PICTURES ARE OF SIMILAR HOME: ACTUAL HOME. PLANS, FIXTURES, AND FINISHES MAY VARY AND ARE SUBJECT TO AVAILABILITY/CHANGES WITHOUT NOTICE.