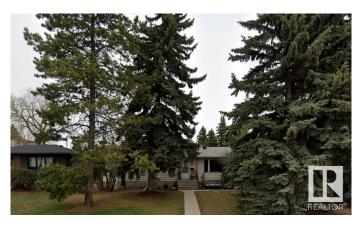

# \$585,000 - 14712 88 Avenue, Edmonton

MLS® #E4427312

## \$585,000

2 Bedroom, 2.00 Bathroom, 998 sqft Single Family on 0.00 Acres

Parkview, Edmonton, AB

Prime Parkview Lot â€" Build Your Dream Home! Located in the highly sought-after community of Parkview, this 50' x 122' lot offers an incredible opportunity to build your dream home in one of Edmonton's most desirable neighborhoods. Surrounded by tree-lined streets and stunning custom homes, this property is ideal for those looking to create a modern masterpiece in a mature community. Parkview is known for its top-rated schools, beautiful parks, and quick access to the river valley, making it perfect for families and professionals alike. Enjoy the convenience of being just minutes from Downtown, the University of Alberta, and vibrant shopping and dining options in Crestwood and Glenora. Opportunities like this are rareâ€"don't miss your chance to secure a prime lot in one of Edmonton's best locations! Property sold as-is, where-is.