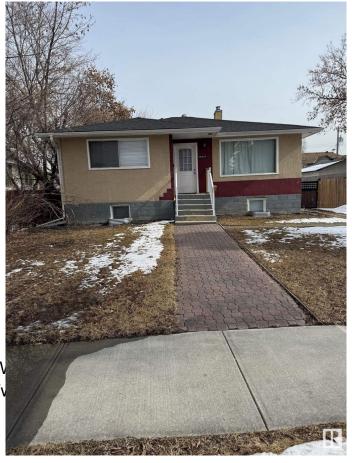

## \$419.900

5 Bedroom, 2.00 Bathroom, 981 sqft Single Family on 0.00 Acres

Kensington, Edmonton, AB

LEGAL SUITE! 5 bedroom bungalow in Kensington Featuring a LEGAL 2 BEDROOM SUITE. Main floor features 3 bedrooms, an updated open kitchen, updated bathroom and newer laminate floors. Basement offers an updated kitchen and bathroom, spacious living area and newer laminate floors. Location is excellent with quick access to 137 Ave and all amenities. This home is a great INVESTMENT