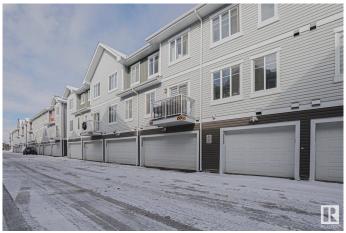

use in the sought-after community of Chappelle! Featuring a double attached garage, this home offers both convenience and style with a modern kitchen, open-concept main floor, and plenty of natural light. Enjoy exclusive access to Chappelle Gardens recreation centre, complete with a skating rink, splash park, playgrounds, and more! The home is steps away from scenic ponds, community gardens, and walking trails, making it perfect for those who love the outdoors. Plus, with schools, grocery stores, public transit, and all essential amenities nearby, this is an unbeatable location for families and professionals alike.



#### **Essential Information**

MLS® # E4425109 Price \$348,900

Bedrooms 3

Bathrooms 2.50

Full Baths 2

Half Baths 1

Square Footage 1,227

Acres 0.00

Year Built 2018







Type Condo / Townhouse

Sub-Type Townhouse

Style 2 Storey

Status Active

## **Community Information**

Address 156 2905 141 Street

Area Edmonton

Subdivision Chappelle Area

City Edmonton
County ALBERTA

Province AB

Postal Code T6W 3M4

## **Amenities**

Amenities Front Porch, Patio

Parking Double Garage Attached

### Interior

Interior Features ensuite bathroom

Appliances Dishwasher-Built-In, Dryer, Garage Control, Garage Opener,

Refrigerator, Stove-Electric, Washer, Microwave Hood Fan-Two

Heating Forced Air-1, Natural Gas

Stories 2

Has Basement Yes

Basement Full, Unfinished

#### **Exterior**

Exterior Wood, Vinyl

Exterior Features Fenced, Golf Nearby, Landscaped, Public Transportation, Schools,

**Shopping Nearby** 

Roof Asphalt Shingles

Construction Wood, Vinyl

Found