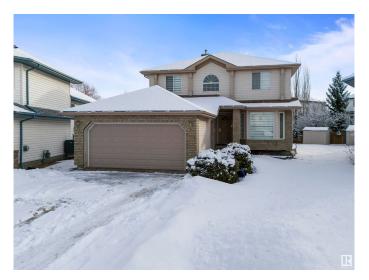

## \$589,900

4 Bedroom, 2.50 Bathroom, 2,293 sqft Single Family on 0.00 Acres

Larkspur, Edmonton, AB

Welcome to this 4 bedroom single family home with double car garage attached, PIE LOT, huge back yard, located desirable community LARKSPUR. The main floor offers 2 living rooms, den, kitchen, dining and half bath. Upper floor offers 4 large bedrooms and two full bath. The house is fully renovated, new vinyl flooring, new paint, new kitchen, new countertops etc. The basement is unfinished and ready for development. The house is close to schools, shopping centre and walking distance to bus stop. MUST SEE!!

## **Exterior**

Exterior Wood, Brick, Vinyl

Exterior Features Landscaped, Playground Nearby, Public Transportation, Schools,

Shopping Nearby

Roof Asphalt Shingles
Construction Wood, Brick, Vinyl
Foundation Concrete Perimeter