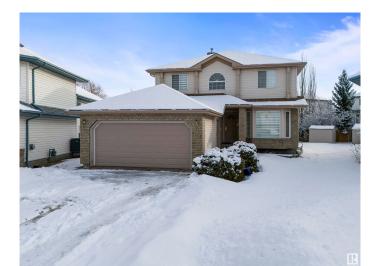

## \$589,900

4 Bedroom, 2.50 Bathroom, 2,293 sqft Single Family on 0.00 Acres

Larkspur, Edmonton, AB

Welcome to this 4 bedroom single family home with double car garage attached, PIE LOT, huge back yard, located desirable community LARKSPUR. The main floor offers 2 living rooms, den, kitchen, dining and half bath. Upper floor offers 4 large bedrooms and two full bath. The house is fully renovated, new vinyl flooring, new paint, new kitchen, new countertops etc. The basement is unfinished and ready for development. The house is close to schools, shopping centre and walking distance to bus stop. MUST SEE!!

## **Exterior**

Exterior Wood, Brick, Vinyl

Exterior Features Landscaped, Playground Nearby, Public Transportation, Schools,

Shopping Nearby

Roof Asphalt Shingles
Construction Wood, Brick, Vinyl
Foundation Concrete Perimeter