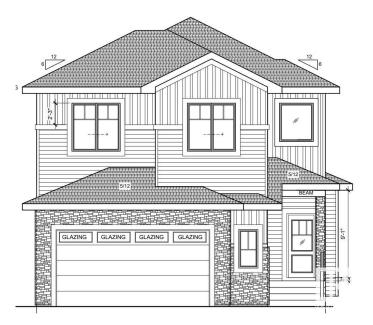

# \$659,900 - 400 Pine Point(e), Leduc

MLS® #E4420029

### \$659,900

4 Bedroom, 3.00 Bathroom, 2,164 sqft Single Family on 0.00 Acres

Woodbend, Leduc, AB

This house checks off all the columns & opportunity for job to customize. Detached Home located in a peaceful community while being conveniently close to all amenities. Main floor with Open to above Living area with fireplace & stunning feature wall. Main floor bedroom with closet and full bath. BEAUTIFUL kitchen truly a masterpiece, unique Centre island. Spice Kitchen with lot of cabinets. Dining nook with access to backyard. Oak staircase leads to bonus room. Huge Primary br with 5pc fully custom ensuite & W/I closet. Two more br's with Common bathroom. Laundry on 2nd floor with sink. Side entrance for basement.

#### **Essential Information**

MLS® # E4420029 Price \$659,900

Bedrooms 4

Bathrooms 3.00

Full Baths 3

Square Footage 2,164

Acres 0.00 Year Built 2024

Type Single Family

Sub-Type Detached Single Family

Style 2 Storey
Status Active

#### **Exterior**

Exterior Wood, Vinyl

Exterior Features Airport Nearby, Schools, Shopping Nearby

Roof Asphalt Shingles

Construction Wood, Vinyl

Foundation Concrete Perimeter