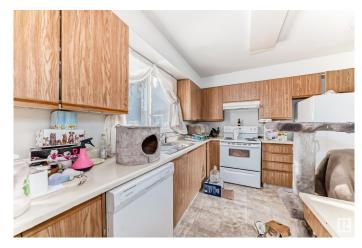

#### \$209,900

3 Bedroom, 1.50 Bathroom, 1,131 sqft Condo / Townhouse on 0.00 Acres

Sakaw, Edmonton, AB

2 storey townhouse in Sakaw features newer carpets finished TV room in basement, wood burning fireplace, fenced back yard and newer high efficiency furnace. 5 appliances and fenced concrete back yard. pets allowed but in townhouse and exclusive use yard. on common property must be under control of owner and not loose.

#### Interior

Appliances Dishwasher-Built-In, Dryer, Refrigerator, Stove-Electric, Washer

Heating Forced Air-1, Natural Gas

Stories 2

Has Basement Yes

Basement Full, Partially Finished