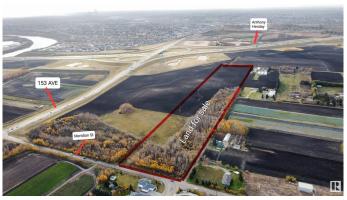

## \$2,000,000

0 Bedroom, 0.00 Bathroom, Single Family on 19.25 Acres

Rural North East South Sturgeon, Edmonton, AB

GREAT FUTURE POTENTIAL FOR FUTURE DEVELOPMENT .GREAT ACCESS TO ANTHONY HENDAY AT 153 AVE AND AT MANNING DRIVE .CLOSE TO 2 GOLF COURSES, MANNING TOWN VILLAGE ,LONDONDERRY MALL FOR ALL YOUR SHOPPING NEEDS.CURRENTLY ZONED AG AND PART OF HORSE HILL AREA STRUCTURE PLAN FOR FUTURE RESIDENTIAL .WATER AND SEWER ARE CLOSE BY THIS LOT IS 19.25 ACRES IN SIZE

## **Exterior**

Exterior Features Flat Site, Level Land, Not Fenced, Not Landscaped, Shopping Nearby,

Treed Lot, See Remarks