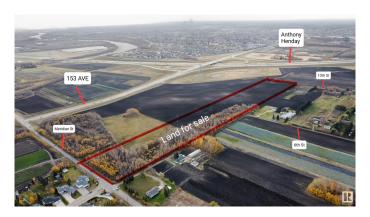

## \$2,000,000

0 Bedroom, 0.00 Bathroom, Single Family on 19.25 Acres

Rural North East South Sturgeon, Edmonton, AB

GREAT FUTURE POTENTIAL FOR FUTURE DEVELOPMENT .GREAT ACCESS TO ANTHONY HENDAY AT 153 AVE AND AT MANNING DRIVE .CLOSE TO 2 GOLF COURSES, MANNING TOWN VILLAGE ,LONDONDERRY MALL FOR ALL YOUR SHOPPING NEEDS.CURRENTLY ZONED AG AND PART OF HORSE HILL AREA STRUCTURE PLAN FOR FUTURE RESIDENTIAL .WATER AND SEWER ARE CLOSE BY THIS LOT IS 19.25 ACRES IN SIZE

## **Exterior**

Exterior Features Flat Site, Level Land, Not Fenced, Not Landscaped, Shopping Nearby,

Treed Lot, See Remarks